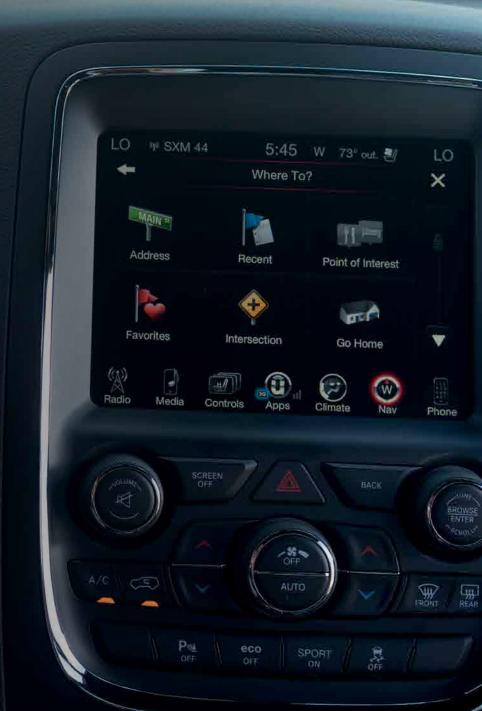

### HERE'S WHAT YOU CAN DO.

REMAIN FOCUSED ON THE ROAD WITH YOUR HANDS ON THE WHEEL, WHILE YOU COMMUNICATE, NAVIGATE AND STAY ENTERTAINED.

/// LISTEN to music, talk shows and sports. Access all genres, favorite artists, winning teams — all the time with SiriusXM® Satellite Radio<sup>(7)</sup> /// DISCOVER new places, find the best shopping, dancing, entertainment venues and restaurants /// SPEAK UP and be heard, send and receive calls and texts<sup>(8)</sup> while driving safely with hands-free phone capability<sup>(4)</sup> /// NAVIGATE<sup>(3)</sup> to every adventure, get turn-by-turn directions so you don't get lost on the way (unless you want to) /// START your car from afar, get your engine running, unlock your door or flash your headlamps from almost anywhere using your smartphone /// SEE into the future, hear weather and traffic reports\* with a five-year trial subscription to SiriusXM Travel Link<sup>(7)</sup> and SiriusXM Traffic.<sup>(7)</sup>