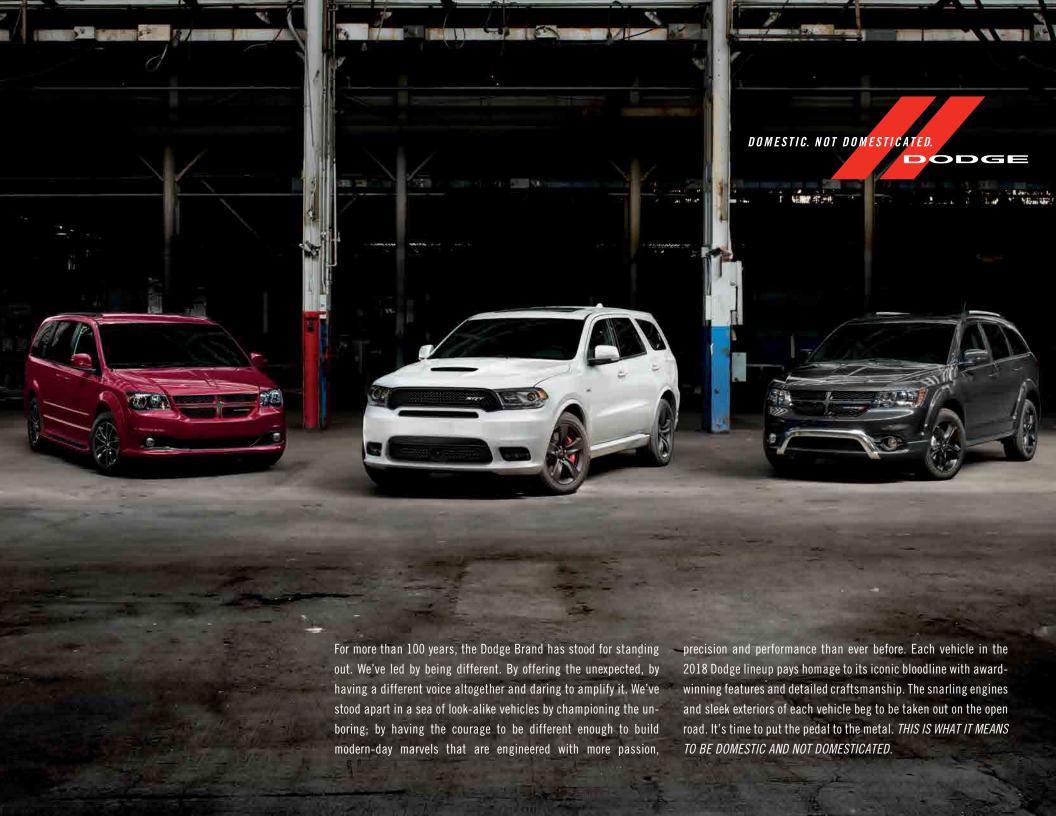

#### 2018 DODGE DURANGO

How do you know Durango is a Dodge through and through?
It's easy. Compared to the other SUVs, Durango is an outlier.
It's different. It's a Dodge first — and an SUV second. The others cower and let the segment define them, focusing more on simply being utility vehicles rather than sport utility vehicles. Not Durango — with its available HEMI® V8 engine, rear-wheel drive and sport suspension, Dodge engineering has transformed this SUV into a seven-seat Charger.\* Durango goes all in with an incredible amount of horsepower capable of pulling an equally incredible towing rating, and plenty of technology to keep you entertained and connected. Durango is an SUV that doesn't need bloodwork in order to tell what's in its DNA: there's no doubt that this is a Dodge.