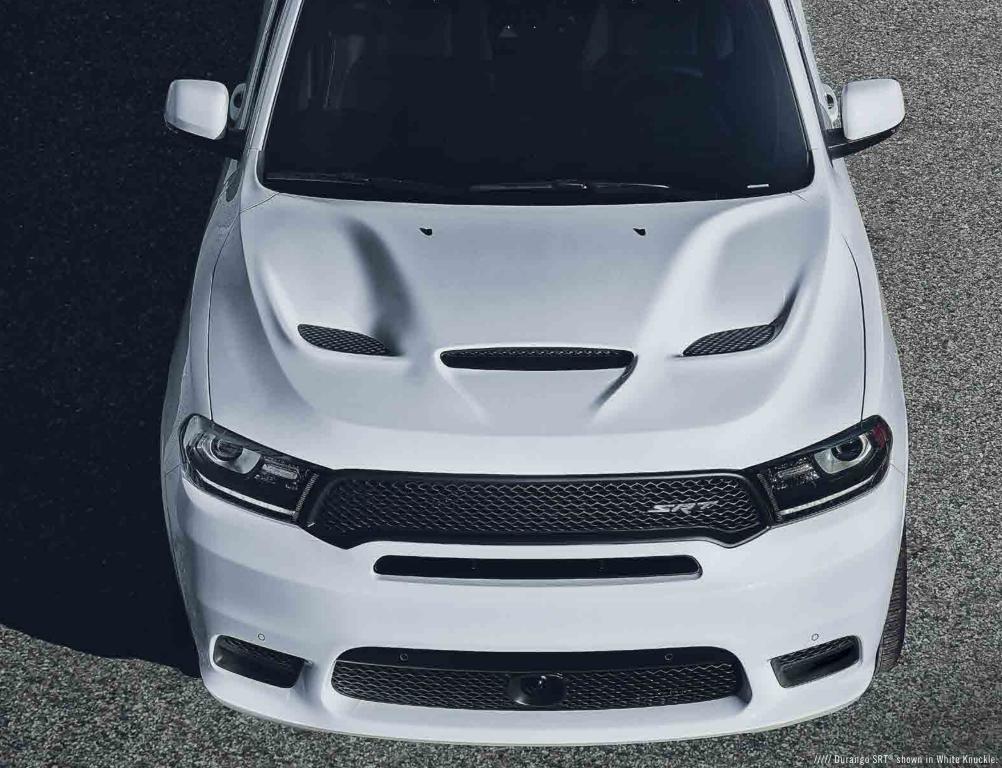

## THE ONLY SUV WITH STREET CRED

NEW DDDGE DURANGO SRT® /// While other manufacturers are trying to figure out how to get more cup holders into their SUVs, we've been busy fortifying ours with more horsepower. This is what it looks like when you combine everything great about Durango and everything extreme about SRT. This is the new 2018 Dodge Durango SRT. The 392 HEMI® V8 engine delivers a staggering 475 horsepower and 470 lb-ft of torque, plus a wicked-fast time on the drag strip: 0 – 60 mph in 4.4 seconds and a National Hot Rod Association (NHRA)-certified quarter-mile cover in 12.9 seconds. Add in an 8-speed performance-tuned transmission, sport-tuned all-wheel drive, high-flow dual exhaust with four-inch outlets, beefy 295 tires on 20- by 10-inch wheels and massive Brembo® brakes and you have one badass people mover.