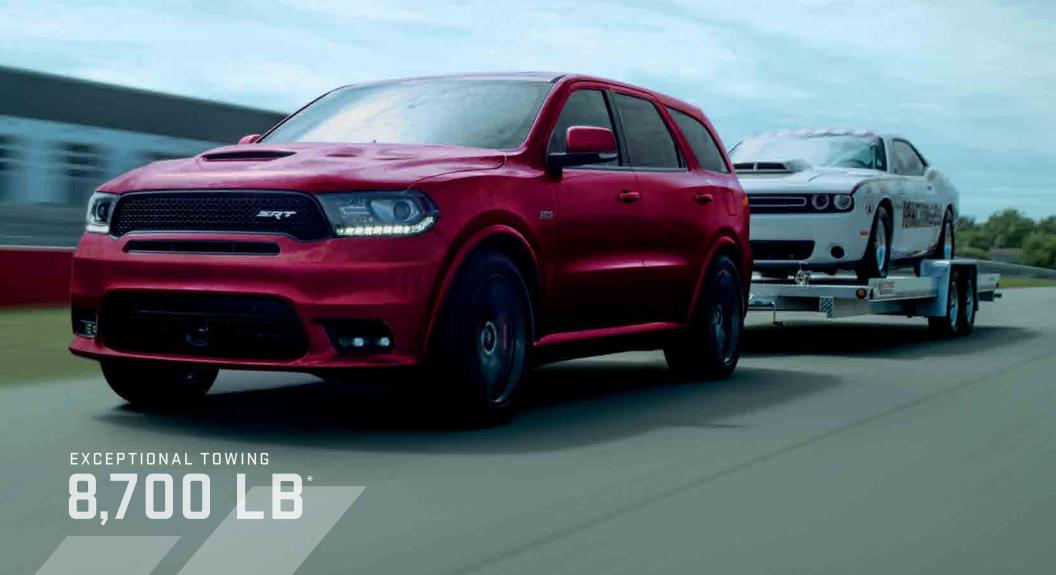

## THE ONLY SUV WITH STREET CRED

NEW DDDGE DURANGO SRT® /// While other manufacturers are trying to figure out how to get more cup holders into their SUVs, we've been busy fortifying ours with more horsepower. This is what it looks like when you combine everything great about Durango and everything extreme about SRT. This is the new 2018 Dodge Durango SRT. The 392 HEMI® V8 engine delivers a staggering 475 horsepower and 470 lb-ft of torque, plus a wicked-fast time on the drag strip: 0 – 60 mph in 4.4 seconds and a National Hot Rod Association (NHRA)-certified quarter-mile cover in 12.9 seconds. Add in an 8-speed performance-tuned transmission, sport-tuned all-wheel drive, high-flow dual exhaust with four-inch outlets, beefy 295 tires on 20- by 10-inch wheels and massive Brembo® brakes and you have one badass people mover.