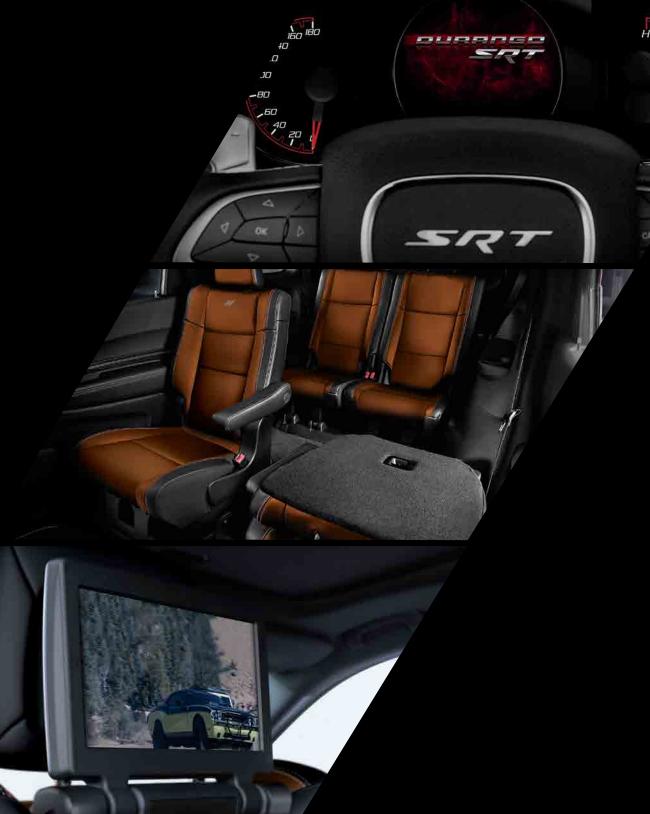

## THE ONLY SUV WITH STREET CRED

NEW DDDGE DURANGO SRT® /// While other manufacturers are trying to figure out how to get more cup holders into their SUVs, we've been busy fortifying ours with more horsepower. This is what it looks like when you combine everything great about Durango and everything extreme about SRT. This is the new 2018 Dodge Durango SRT. The 392 HEMI® V8 engine delivers a staggering 475 horsepower and 470 lb-ft of torque, plus a wicked-fast time on the drag strip: 0 – 60 mph in 4.4 seconds and a National Hot Rod Association (NHRA)-certified quarter-mile cover in 12.9 seconds. Add in an 8-speed performance-tuned transmission, sport-tuned all-wheel drive, high-flow dual exhaust with four-inch outlets, beefy 295 tires on 20- by 10-inch wheels and massive Brembo® brakes and you have one badass people mover.

Does anyone really believe that one-size-fits-all? We don't. That's why Durango offers 50 seating configurations, available seating for up to seven, available cloth or leather-trim seating and technology that keeps everyone entertained.