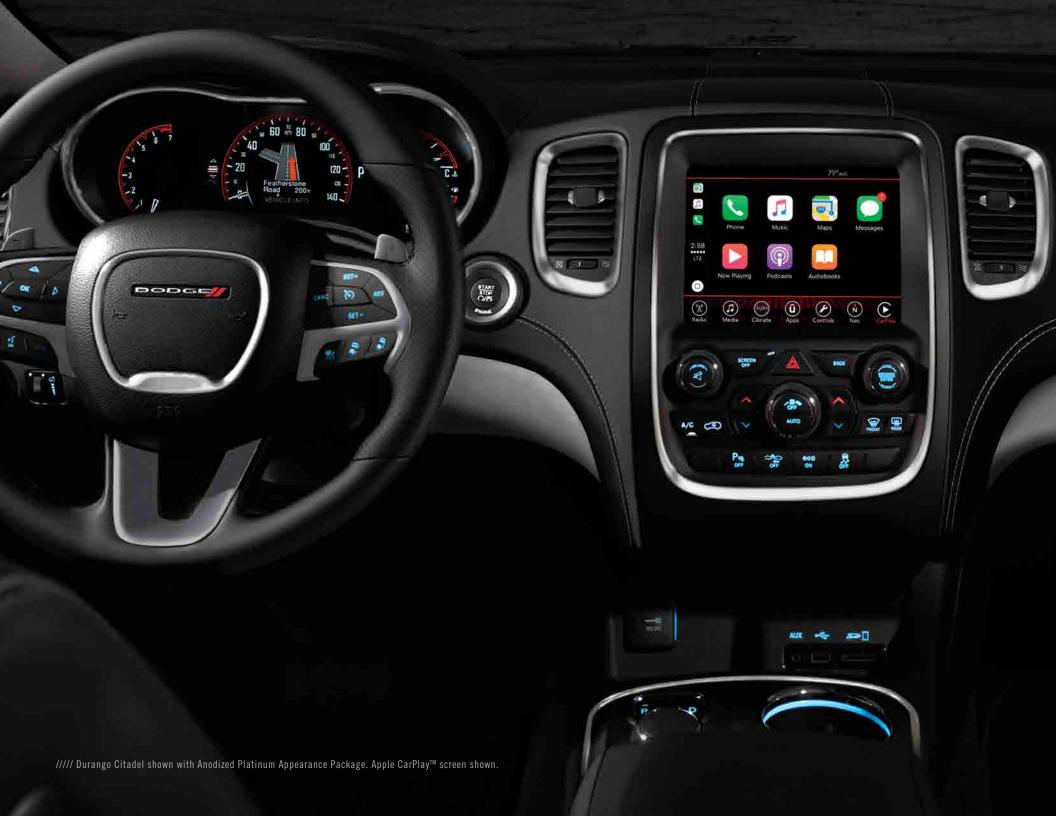

### APPLE CARPLAY™ COMPATIBILITY\*\*

This is smarter iPhone® integration, so you'll experience your favorite features through your dashboard. With Siri[2] all you have to do is ask—catch up on calls and messages, get directions from Apple Maps, or request a song through Apple Music. The system lets you browse music, or discover nearby gas stations, parking, restaurants and more. Plus, Maps help predict where you're headed.

### ANDROID AUTO™ INTEGRATION®

For those who know and love Android, Google Google Google with you with navigation and "OK Google" voice detection, you'll hear your favorite Google Play music and get voice-guided navigation form Google Maps. Stay focused and productive while on the road with voice controls that allow you to make calendar appointments, set timers, reply to emails and messages — and more.