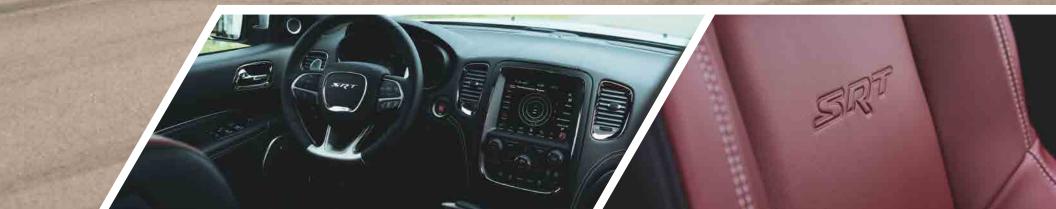

## THE ONLY SUV WITH STREET CRED

NEW DDDGE DURANGO SRT® /// While other manufacturers are trying to figure out how to get more cup holders into their SUVs, we've been busy fortifying ours with more horsepower. This is what it looks like when you combine everything great about Durango and everything extreme about SRT. This is the new 2018 Dodge Durango SRT. The 392 HEMI® V8 engine delivers a staggering 475 horsepower and 470 lb-ft of torque, plus a wicked-fast time on the drag strip: 0 – 60 mph in 4.4 seconds and a National Hot Rod Association (NHRA)-certified quarter-mile cover in 12.9 seconds. Add in an 8-speed performance-tuned transmission, sport-tuned all-wheel drive, high-flow dual exhaust with four-inch outlets, beefy 295 tires on 20- by 10-inch wheels and massive Brembo® brakes and you have one badass people mover.

/// There's comfortable seating available for seven, but the authority of the driver hasn't been ignored — leather-trimmed seats, new electronic T-shifter, launch control and an 8-inch Uconnect® touchscreen radio all come standard.