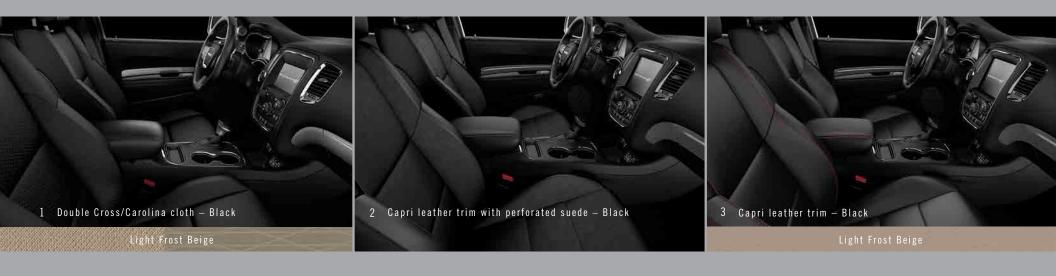

# INTERIOR / CHOICES

| 1 /// | Double Cross/Carolina cloth in Black (also available in Light Frost Beige) — standard on SXT                                                                                                                                            |
|-------|-----------------------------------------------------------------------------------------------------------------------------------------------------------------------------------------------------------------------------------------|
| 2 /// | Capri leather trim with Axis II perforated suede inserts in Black — standard on GT                                                                                                                                                      |
| 3 /// | Capri leather trim in Black (also available in Light Frost Beige) — available on GT                                                                                                                                                     |
| 1 /// | Nappa Axis II perforated leather trim in Radar Red with Red accent stitching with embroidered R/T logo (also available in Black with Red accent stitching) — standard on R/T                                                            |
| 5 /// | Nappa Axis II perforated leather trim in Light Frost Beige with embroidered Citadel logo (also available in Black with Silver accent stitching) — standard on Citadel                                                                   |
| 6 /// | Nappa Axis II perforated leather trim in Black/Sepia with Silver accent stitching and embroidered Dodge Rhombus (also available in Black with Silver accent stitching) — available on Citadel with Anodized Platinum Appearance Package |
| 7 /// | Nappa leather with Axis II perforated suede inserts and Silver accent stitching in Black — standard on SRT®                                                                                                                             |
| 3 /// | Black/Demonic Red Laguna leather with Laguna Axis II perforated inserts and Silver accent stitching — available on SRT                                                                                                                  |