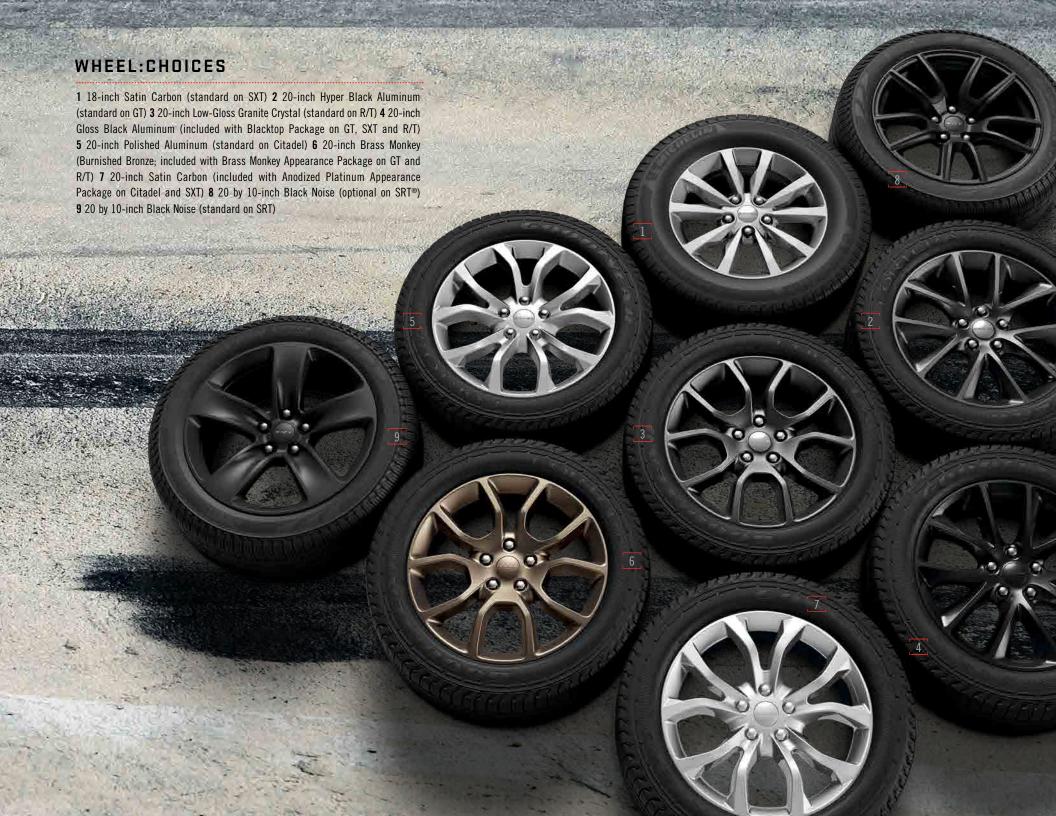

# INTERIOR / CHOICES

| 1 /// | Double Cross/Carolina cloth in Black (also available in Light Frost Beige) — standard on SXT                                                                                                                                            |
|-------|-----------------------------------------------------------------------------------------------------------------------------------------------------------------------------------------------------------------------------------------|
| 2 /// | Capri leather trim with Axis II perforated suede inserts in Black — standard on GT                                                                                                                                                      |
| 3 /// | Capri leather trim in Black (also available in Light Frost Beige) — available on GT                                                                                                                                                     |
| 1 /// | Nappa Axis II perforated leather trim in Radar Red with Red accent stitching with embroidered R/T logo (also available in Black with Red accent stitching) — standard on R/T                                                            |
| 5 /// | Nappa Axis II perforated leather trim in Light Frost Beige with embroidered Citadel logo (also available in Black with Silver accent stitching) — standard on Citadel                                                                   |
| 6 /// | Nappa Axis II perforated leather trim in Black/Sepia with Silver accent stitching and embroidered Dodge Rhombus (also available in Black with Silver accent stitching) — available on Citadel with Anodized Platinum Appearance Package |
| 7 /// | Nappa leather with Axis II perforated suede inserts and Silver accent stitching in Black — standard on SRT®                                                                                                                             |
| 3 /// | Black/Demonic Red Laguna leather with Laguna Axis II perforated inserts and Silver accent stitching — available on SRT                                                                                                                  |