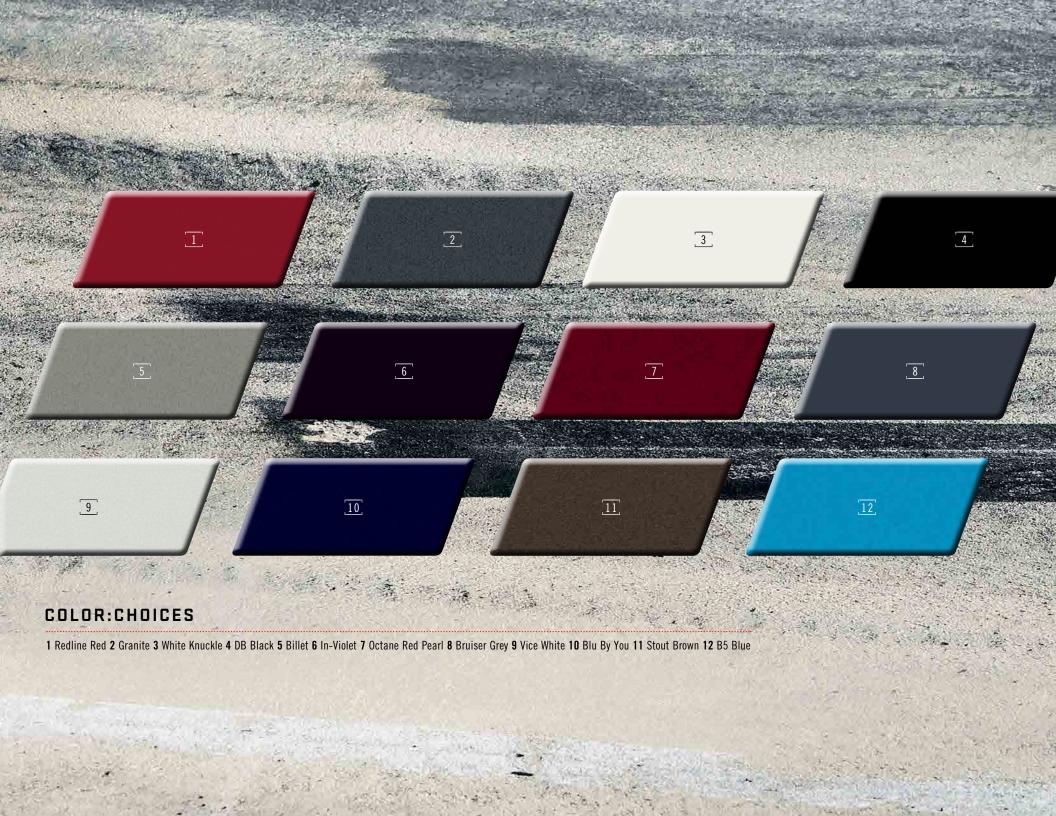

# INTERIOR / CHOICES

| 1 /// | Double Cross/Carolina cloth in Black (also available in Light Frost Beige) — standard on SXT                                                                                                                                            |
|-------|-----------------------------------------------------------------------------------------------------------------------------------------------------------------------------------------------------------------------------------------|
| 2 /// | Capri leather trim with Axis II perforated suede inserts in Black — standard on GT                                                                                                                                                      |
| 3 /// | Capri leather trim in Black (also available in Light Frost Beige) — available on GT                                                                                                                                                     |
| 1 /// | Nappa Axis II perforated leather trim in Radar Red with Red accent stitching with embroidered R/T logo (also available in Black with Red accent stitching) — standard on R/T                                                            |
| 5 /// | Nappa Axis II perforated leather trim in Light Frost Beige with embroidered Citadel logo (also available in Black with Silver accent stitching) — standard on Citadel                                                                   |
| 6 /// | Nappa Axis II perforated leather trim in Black/Sepia with Silver accent stitching and embroidered Dodge Rhombus (also available in Black with Silver accent stitching) — available on Citadel with Anodized Platinum Appearance Package |
| 7 /// | Nappa leather with Axis II perforated suede inserts and Silver accent stitching in Black — standard on SRT®                                                                                                                             |
| 3 /// | Black/Demonic Red Laguna leather with Laguna Axis II perforated inserts and Silver accent stitching — available on SRT                                                                                                                  |