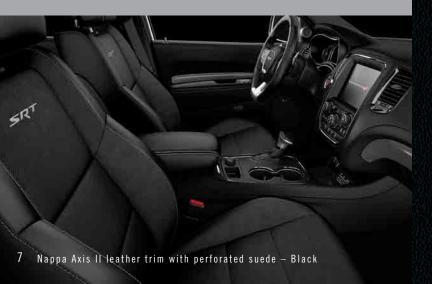

# INTERIOR / CHOICES

| 1 /// | Double Cross/Carolina cloth in Black (also available in Light Frost Beige) — standard on SXT                                                                                                                                            |
|-------|-----------------------------------------------------------------------------------------------------------------------------------------------------------------------------------------------------------------------------------------|
| 2 /// | Capri leather trim with Axis II perforated suede inserts in Black — standard on GT                                                                                                                                                      |
| 3 /// | Capri leather trim in Black (also available in Light Frost Beige) — available on GT                                                                                                                                                     |
| 1 /// | Nappa Axis II perforated leather trim in Radar Red with Red accent stitching with embroidered R/T logo (also available in Black with Red accent stitching) — standard on R/T                                                            |
| 5 /// | Nappa Axis II perforated leather trim in Light Frost Beige with embroidered Citadel logo (also available in Black with Silver accent stitching) — standard on Citadel                                                                   |
| 6 /// | Nappa Axis II perforated leather trim in Black/Sepia with Silver accent stitching and embroidered Dodge Rhombus (also available in Black with Silver accent stitching) — available on Citadel with Anodized Platinum Appearance Package |
| 7 /// | Nappa leather with Axis II perforated suede inserts and Silver accent stitching in Black — standard on SRT®                                                                                                                             |
| 3 /// | Black/Demonic Red Laguna leather with Laguna Axis II perforated inserts and Silver accent stitching — available on SRT                                                                                                                  |